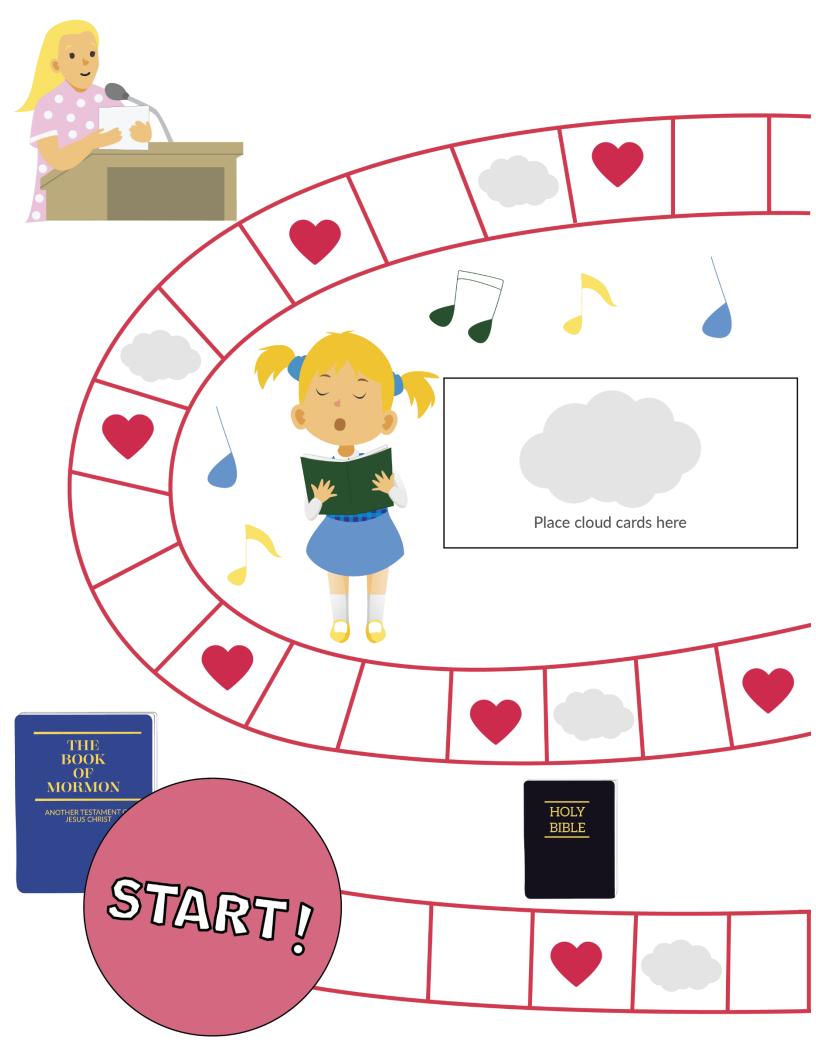

Instructions for Game:

1. Print off the game board and glue or tape together the two parts of the board.

2. Print off the heart and cloud cards and cut them out on the dotted lines.

3. Have each player choose a game piece (suggestions: Lego, button, or coin).

4. Get a dice or use a dice rolling app on your phone.

5. Place each player's game piece on the start circle. Take turns rolling the dice to move forward.

6. If you land on a cloud game square, you will choose a cloud card and follow the instructions on the card. The same applies to the heart cards.