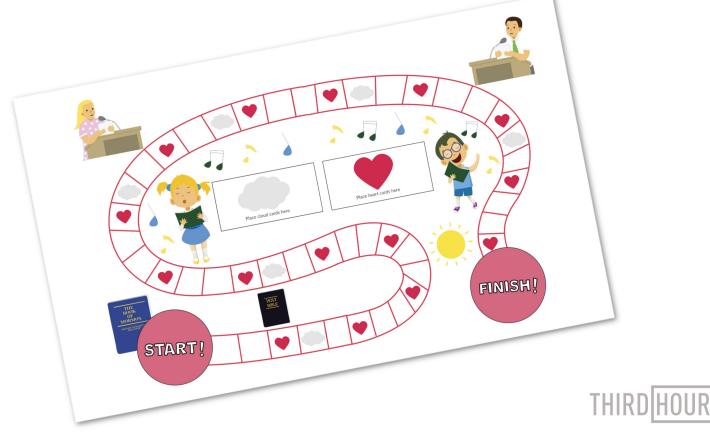

Mighty Change of Heart Game

In Alma Chapter 5, Alma talks about having a mighty change of heart. When our hearts are changed, we become more Christlike, less selfish and more loving.

(Game is for 2-4 players)

Instructions for Game:

1. Print off the game board and glue or tape together the two parts of the board.

2. Print off the heart and cloud cards and cut them out on the dotted lines.

3. Have each player choose a game piece (suggestions: Lego, button, or coin).

4. Get a dice or use a dice rolling app on your phone.

5. Place each player's game piece on the start circle. Take turns rolling the dice to move forward.

6. If you land on a cloud game square, you will choose a cloud card and follow the instructions on the card. The same applies to the heart cards.

7. The layer to arrive to the finish circle first, wins!

| YOU FORGOT TO SHARE<br>WITH YOUR BROTHER.<br>GO BACK 2 SPACES.                     | YOU DECIDE TO WATCH TV<br>INSTEAD OF READ YOUR<br>SCRIPTURES WITH YOUR<br>FAMILY. GO BACK 1 SPACE. |
|------------------------------------------------------------------------------------|----------------------------------------------------------------------------------------------------|
| YOU FORGET TO SAY<br>YOUR PRAYERS. GO<br>BACK 1 SPACE.                             | YOU LIE TO YOUR MOM<br>ABOUT DOING YOUR CHORE.<br>GO BACK 2 SPACES.                                |
| YOU CHEAT ON A TEST<br>AT SCHOOL. GO BACK 2<br>SPACES.                             | YOU GO TO THE STORE WITH<br>YOUR FRIEND ON SUNDAY.<br>GO BACK 1 SPACE.                             |
| YOU CHOOSE TO LISTEN<br>TO MUSIC WITH<br>INAPPROPRIATE WORDS.<br>GO BACK 2 SPACES. | YOU FORGOT TO SHARE<br>WITH YOUR BROTHER.<br>GO BACK 2 SPACES.                                     |
| YOU WATCH AN R-<br>RATED MOVE. GO<br>BACK 3 SPACES.                                | YOU TAKE A SPECIAL TOY<br>AWAY FROM YOUR<br>SISTER AND SHE CRIES.<br>GO BACK 1 SPACE.              |