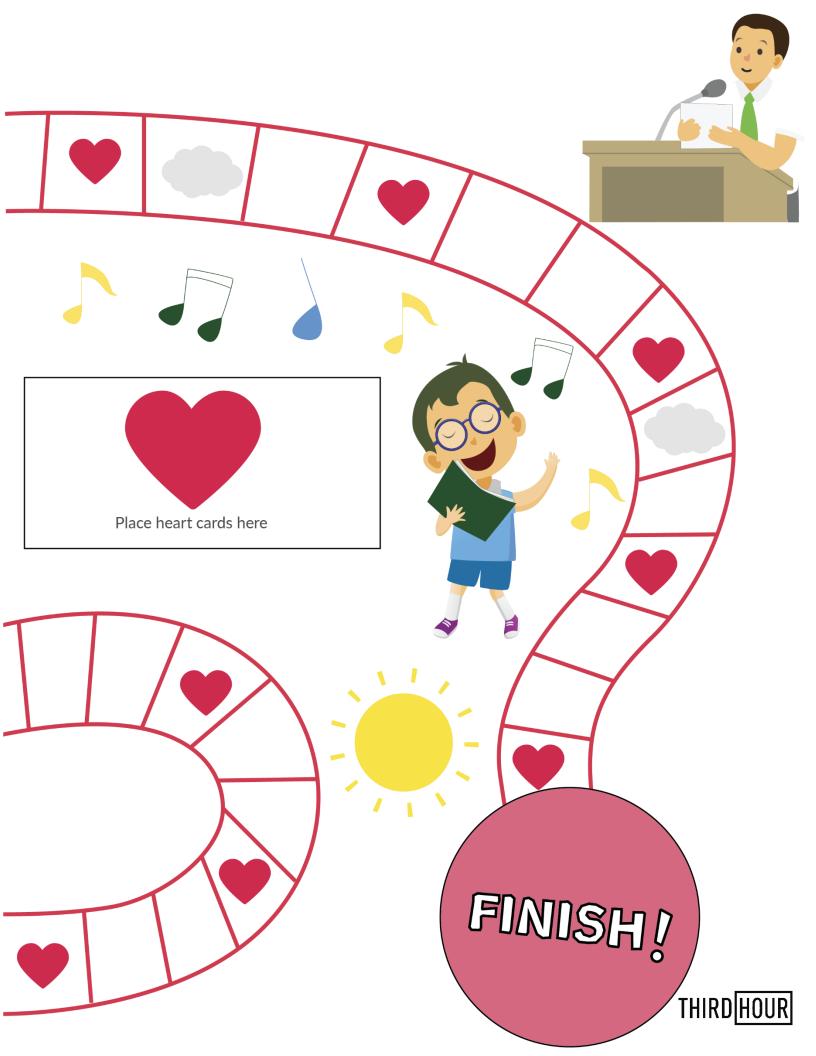

4. Get a dice or use a dice rolling app on your phone.

5. Place each player's game piece on the start circle. Take turns rolling the dice to move forward.

6. If you land on a cloud game square, you will choose a cloud card and follow the instructions on the card. The same applies to the heart cards.

7. The layer to arrive to the finish circle first, wins!

| YOU FORGOT TO SHARE<br>WITH YOUR BROTHER.<br>GO BACK 2 SPACES.                     | YOU DECIDE TO WATCH TV<br>INSTEAD OF READ YOUR<br>SCRIPTURES WITH YOUR<br>FAMILY. GO BACK 1 SPACE. |
|------------------------------------------------------------------------------------|----------------------------------------------------------------------------------------------------|
| YOU FORGET TO SAY<br>YOUR PRAYERS. GO<br>BACK 1 SPACE.                             | YOU LIE TO YOUR MOM<br>ABOUT DOING YOUR CHORE.<br>GO BACK 2 SPACES.                                |
| YOU CHEAT ON A TEST<br>AT SCHOOL. GO BACK 2<br>SPACES.                             | YOU GO TO THE STORE WITH<br>YOUR FRIEND ON SUNDAY.<br>GO BACK 1 SPACE.                             |
| YOU CHOOSE TO LISTEN<br>TO MUSIC WITH<br>INAPPROPRIATE WORDS.<br>GO BACK 2 SPACES. | YOU FORGOT TO SHARE<br>WITH YOUR BROTHER.<br>GO BACK 2 SPACES.                                     |
| YOU WATCH AN R-<br>RATED MOVE. GO<br>BACK 3 SPACES.                                | YOU TAKE A SPECIAL TOY<br>AWAY FROM YOUR<br>SISTER AND SHE CRIES.<br>GO BACK 1 SPACE.              |